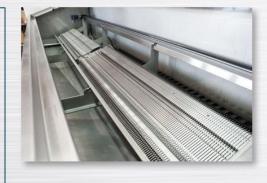

## H2G PATENTED TECHNOLOGY

H2G is an innovative machine made of stainless steel, which allows the cleaning of the needlebeds of knitting machines of any brand.

The patented spray-technology of h2g water ensures a quick and perfect cleaning of the needlebeds of any gauge and any size, without the need of demounting needles.

The recommended washing temperature is 40°C, regarless the cycle emplyed.

The optimization of the time and performance is one of our main objectives, for this reason H2G is equipped with a system able to detect automatically the shape of the neeldebeds and customize the washing cycle in function of the size of the elements.