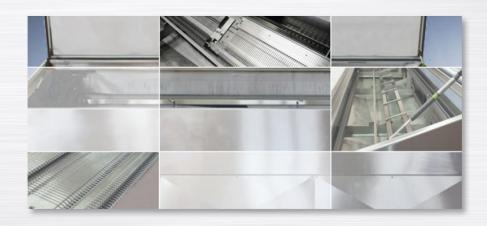

## H2G PATENTED TECHNOLOGY

H2G is an innovative machine made of stainless steel, which allows the cleaning of the needlebeds of knitting machines of any brand.

The patented spray-technology of h2g water ensures a quick and perfect cleaning of the needlebeds of any gauge and any size, without the need of demounting needles.

#### EFFICIENT AND ECOLOGICAL

The presence of a filter for the gathering of dirty and oils allows the reuse of the same washing fluid several times, up to a maximum of 20 hours of work with the full tank ( 200 liters). The change of water can be programmed according too your needs.