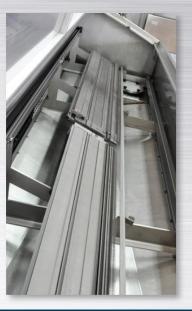

## H2G PATENTED TECHNOLOGY

H2G is an innovative machine made of stainless steel, which allows the cleaning of the needlebeds of knitting machines of any brand.

The patented spray-technology of h2g water ensures a quick and perfect cleaning of the needlebeds of any gauge and any size, without the need of demounting needles.