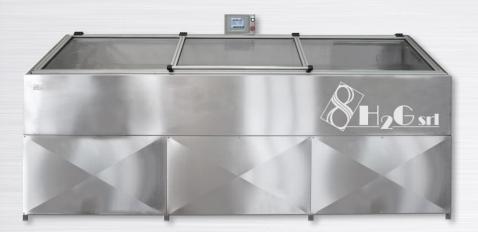

### H2G 3.0

| Technical data  |                |
|-----------------|----------------|
| LENGTH          | 3004 mm        |
| WIDTH           | 785 mm         |
| FRONT HEIGHT    | 900 mm         |
| BACK HEIGHT     | 1130 mm        |
| WEIGHT          | 460 kg         |
| TANK CAPACITY   | 200 lt         |
| POWER - VOLTAGE | KW 4,5 - V 400 |

## H2G PATENTED TECHNOLOGY

H2G is an innovative machine made of stainless steel, which allows the cleaning of the needlebeds of knitting machines of any brand.

The patented spray-technology of h2g water ensures a quick and perfect cleaning of the needlebeds of any gauge and any size, without the need of demounting needles.