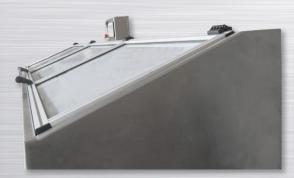

## H2G PATENTED TECHNOLOGY

H2G is an innovative machine made of stainless steel, which allows the cleaning of the needlebeds of knitting machines of any brand.

The patented spray-technology of h2g water ensures a quick and perfect cleaning of the needlebeds of any gauge and any size, without the need of demounting needles.

#### SIMPLE AND AUTOMATIC

One of the strenghts of H2G is the software: intuitive, easy-to-use and designed to allow an automatic management of the entire washing cycle.