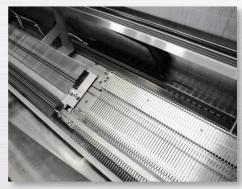

## H2G PATENTED TECHNOLOGY

H2G is an innovative machine made of stainless steel, which allows the cleaning of the needlebeds of knitting machines of any brand.

The patented spray-technology of h2g water ensures a quick and perfect cleaning of the needlebeds of any gauge and any size, without the need of demounting needles.

The recommended washing temperature is 40°C, regarless the cycle emplyed.

The optimization of the time and performance is one of our main objectives, for this reason H2G is equipped with a system able to detect automatically the shape of the neeldebeds and customize the washing cycle in function of the size of the elements.